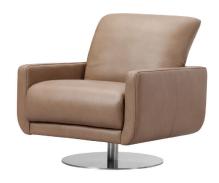

## MADEMOISELLE 69650

Effective: 10/12/2017

1. Frame: Consists of hardwood and topgrade 3/4" plywood 2. Legs: Standard stainless steel swivel base - F20 Optional brushed steel swivel base - F19 3. Lower suspension: MD 60 No-sag springs 4. Seat: High density polyurethane foam covered with a thin pad filled with a high-quality mixture of shredded foam and fibers 5. Back suspension: Elastic webbing 6. Back: High density polyurethane foam and dacron F20 F19

## Additional information: Contrast stitching available.

Please refer to samples. Two-tone combinations not available.

MD 60 swivel armchair 33/38/31/19