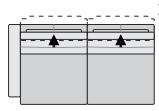

Freestanding pieces with seat depth adjustment:

NL 75\* loveseat w/ 30" seats 70/40/33/17\*

NL 85\* two seat sofa w/ 33" seats 79/40/33/17

## Freestanding pieces without seat depth adjustment:

**G 110\*** ottoman 43/24/17\*

**G 150** ottoman 59/24/17

Additional information:

Contrast stitching available. Please refer to samples. Two-tone combinations not available.