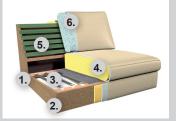

1. Frame: Consists of hardwood an topgrade 3/4" plywood, metal frame back 2. Legs: Standard metal leg - F129 3. Lower suspension: No-sag springs 4. Seat: High density polyurethane foam 5. Back suspension: Elastic webbing 6. Back: Mixture of shredded foam and dacron

All measurements are approximate: width/depth/height/seat height. Seat depth 25", arm height 23", arm width 6". Line drawings are in 1/4" scale.

See next page.

 Frame: Consists of hardwood an topgrade 3/4" plywood, metal frame back
Legs: Standard metal leg - F129
Lower suspension: No-sag springs
Seat: High density polyurethane foam
Back suspension: Elastic webbing
Back: Mixture of shredded foam and dacron