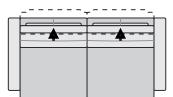

## Sectional pieces without seat depth adjustment:

Additional information: Contrast stitching available. Please refer to samples. Two-tone combinations not available.

Larger seat depth with seat depth adjustment: 32". Total depth with seat depth adjustment: 44".

Larger seat depth with seat depth adjustment: 32". Total depth with seat depth adjustment: 44".