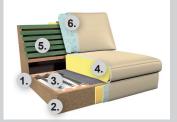

1. Frame: Consists of hardwood an topgrade 3/4" plywood, metal frame back 2. Legs: Standard metal leg - F129 3. Lower suspension: No-sag springs 4. Seat: High density polyurethane foam 5. Back suspension: Elastic webbing 6. Back: Mixture of shredded foam and dacron

All measurements are approximate: width/depth/height/seat height. Seat depth 25", arm height 23", arm width 6". Line drawings are in 1/4" scale.

See next page.

 Frame: Consists of hardwood an topgrade 3/4" plywood, metal frame back
Legs: Standard metal leg - F129
Lower suspension: No-sag springs
Seat: High density polyurethane foam
Back suspension: Elastic webbing
Back: Mixture of shredded foam and dacron