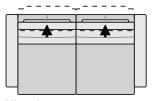

## Sectional pieces without seat depth adjustment:

Additional information: Contrast stitching available. Please refer to samples. Two-tone combinations not available.

Larger seat depth with seat depth adjustment: 32". Total depth with seat depth adjustment: 44".

Larger seat depth with seat depth adjustment: 32". Total depth with seat depth adjustment: 44".