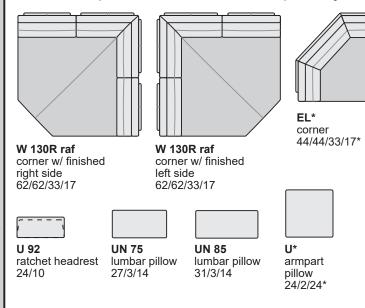

## Sectional pieces with seat depth adjustment:

NL 75R raf one arm loveseat w/ 30" seats 65/40/33/17

NL 85R\* raf one arm two seat sofa w/ 33" seats 73/40/33/17\*

NL 75L laf one arm loveseat w/ 30" seats 65/40/33/17

Effective: 03/22/2021

KL 75R\* raf one arm chaise w/ 30" seat 35/63/33/17\*

KL 75L\* laf one arm chaise w/ 30" seat 35/63/33/17\*

NL 85L\* laf one arm two seat sofa w/ 33" seats 73/40/33/17\*

## Sectional pieces without seat depth adjustment:

Additional information: Contrast stitching available. Please refer to samples. Two-tone combinations not available.

Larger seat depth with seat depth adjustment: 32". Total depth with seat depth adjustment: 44".

Freestanding pieces with seat depth adjustment:

NL 75\* loveseat w/ 30" seats 70/40/33/17\*

NL 85\* two seat sofa w/ 33" seats 79/40/33/17

## Freestanding pieces without seat depth adjustment:

**G 110\*** ottoman 43/24/17\*

**G 150** ottoman 59/24/17

Additional information:

Contrast stitching available. Please refer to samples. Two-tone combinations not available.