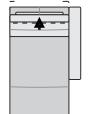

Effective: 03/22/2021

KL 75R\* raf one arm chaise w/ 30" seat 35/63/33/17\*

KL 75L\* laf one arm chaise w/ 30" seat 35/63/33/17\*

NL 85L\* laf one arm two seat sofa w/ 33" seats 73/40/33/17\*