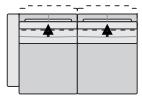

## Sectional pieces with seat depth adjustment:

NL 75R raf one arm loveseat w/ 30" seats 65/40/33/17

NL 85R\* raf one arm two seat sofa w/ 33" seats 73/40/33/17\*

NL 75L laf one arm loveseat w/ 30" seats 65/40/33/17

Effective: 03/22/2021

KL 75R\* raf one arm chaise w/ 30" seat 35/63/33/17\*

KL 75L\* laf one arm chaise w/ 30" seat 35/63/33/17\*

NL 85L\* laf one arm two seat sofa w/ 33" seats 73/40/33/17\*

## Sectional pieces without seat depth adjustment:

Additional information: Contrast stitching available. Please refer to samples. Two-tone combinations not available.

Larger seat depth with seat depth adjustment: 32". Total depth with seat depth adjustment: 44".

Larger seat depth with seat depth adjustment: 32". Total depth with seat depth adjustment: 44".