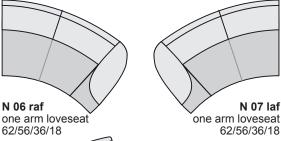

## Sectional pieces:

armless chair 32/40/36/18

one arm chair 40/45/36/18

M 07 laf one arm chair 40/45/36/18

DF 06G rf pivot ottoman 75/36/18 \*Must order with DF 06

DF 07G If pivot ottoman 75/36/18 \*Must order with DF 07