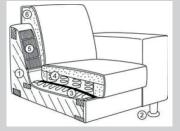

#### 1. Frame:

Consists of hardwood and top-grade 3/4" plywood

#### 3. Lower suspension:

No-sag springs

#### 4. Seat:

Coil springs encased in high density polyurethane foam and

### 5. Back suspension:

Elastic webbing

#### 6. Back:

High density polyurethane foam and dacron

F02 F87 F129