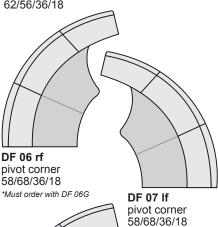

## Sectional pieces:

armless chair 32/40/36/18

one arm chair 40/45/36/18

M 07 laf one arm chair 40/45/36/18

DF 06G rf pivot ottoman 75/36/18 \*Must order with DF 06

DF 07G If pivot ottoman 75/36/18 \*Must order with DF 07

#### Additional information:

Contrast stitching available.

\*Must order with DF 06G

DF 063 rf pivot corner 58/81/36/18

> 58/81/36/18 \*Must order with DF 07G

DF 073 If