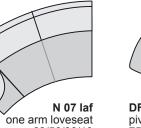

## Sectional pieces:

armless chair 32/40/36/18

one arm chair 40/45/36/18

M 07 laf one arm chair 40/45/36/18

DF 06G rf pivot ottoman 75/36/18 \*Must order with DF 06

DF 07G If pivot ottoman 75/36/18 \*Must order with DF 07