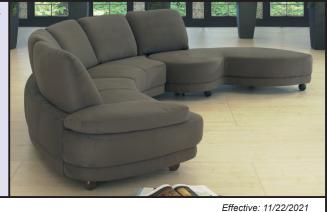

# **MOONSHADOW**

## Sectional pieces:

armless chair 32/40/36/18

one arm chair 40/45/36/18

M 07 laf one arm chair 40/45/36/18

DF 06G rf pivot ottoman 75/36/18 \*Must order with DF 06

DF 07G If pivot ottoman 75/36/18 \*Must order with DF 07