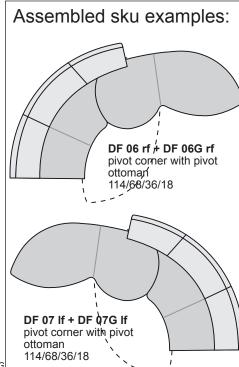

## Sectional pieces:

armless chair 32/40/36/18

one arm chair 40/45/36/18

M 07 laf one arm chair 40/45/36/18

DF 06G rf pivot ottoman 75/36/18 \*Must order with DF 06

DF 07G If pivot ottoman 75/36/18 \*Must order with DF 07

#### Additional information:

Contrast stitching available.

\*Must order with DF 06G

DF 063 rf pivot corner 58/81/36/18

> 58/81/36/18 \*Must order with DF 07G

DF 073 If