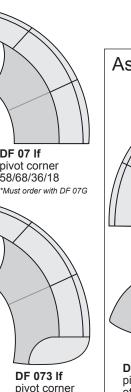

## Sectional pieces:

armless chair 32/40/36/18

one arm chair 40/45/36/18

M 07 laf one arm chair 40/45/36/18

DF 06G rf pivot ottoman 75/36/18 \*Must order with DF 06

DF 07G If pivot ottoman 75/36/18 \*Must order with DF 07

#### Additional information:

Contrast stitching available.

\*Must order with DF 06G

DF 063 rf pivot corner 58/81/36/18

> 58/81/36/18 \*Must order with DF 07G

DF 073 If