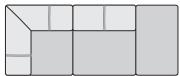

## EG 80R raf

bumper wedge w/ 31" seat 35/86/32/19

## EG 80L laf

bumper wedge w/ 31" seat 35/86/32/19