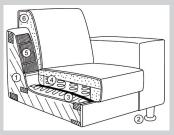

# 1. Frame:

Consists of hardwood and top-grade 3/4" plywood

#### 2. Legs:

Standard metal leg - FP6

# 3. Lower suspension:

No-sag springs

# 4. Seat:

Coil springs encased in high density polyurethane foam and dacron

#### 5. Back suspension:

Elastic webbing

#### 6. Back:

Mixture of shredded foam with dacron

FP6