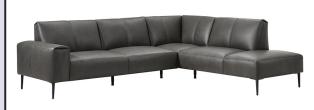

# Freestanding pieces:

M 70\* armchair w/ 28" seat 47/35/32/19\*

N 70\* loveseat w/ 28" seats 75/35/32/19\*

Effective: 10/17/2019

N 80\* sofa w/ 31" seats 83/35/32/19\*

**N 90\*** sofa w/ 35" seats 91/35/32/19\*

P 70\* three seat sofa w/ 28" seats 102/35/32/19\*

**G 70\*** ottoman 30/24/18\*

**G 140\*** large ottoman 56/24/18\*