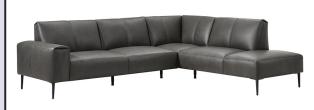

# Sectional pieces:

N 70R\* raf

one arm loveseat w/ 28" seats 65/35/32/19\*

N 70L\* laf

one arm loveseat w/ 28" seats 65/35/32/19\*

N 80R raf

one arm sofa w/ 31" seats 72/35/32/19

N 80L\* laf

one arm sofa w/ 31" seats 72/35/32/19

N 90R\* raf

one arm sofa w/ 35" seats 81/35/32/19\*

N 90L\* laf

one arm sofa w/ 35" seats 81/35/32/19\*

## EG 80R raf

bumper wedge w/ 31" seat 35/86/32/19

## EG 80L laf

bumper wedge w/ 31" seat 35/86/32/19