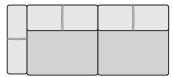

# Sectional pieces:

N 70R\* raf

one arm loveseat w/ 28" seats 65/35/32/19\*

N 70L\* laf

one arm loveseat w/ 28" seats 65/35/32/19\*

N 80R raf

one arm sofa w/ 31" seats 72/35/32/19

N 80L\* laf

one arm sofa w/ 31" seats 72/35/32/19

N 90R\* raf

one arm sofa w/ 35" seats 81/35/32/19\*

N 90L\* laf

one arm sofa w/ 35" seats 81/35/32/19\*