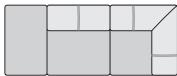

## EG 80R raf

bumper wedge w/ 31" seat 35/86/32/19

## EG 80L laf

bumper wedge w/ 31" seat 35/86/32/19