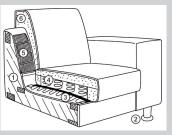

# 1. Frame:

Consists of hardwood and top-grade 3/4" plywood

#### 2. Legs:

Standard metal leg - FP6

# 3. Lower suspension:

No-sag springs

# 4. Seat:

Coil springs encased in high density polyurethane foam and dacron

#### 5. Back suspension:

Elastic webbing

#### 6. Back:

Mixture of shredded foam with dacron

FP6