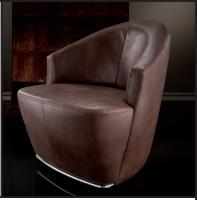

## GIUUDITA 54820

Freestanding pieces:

swivel chair 28/34/32/19

Effective: 04/04/2014

## 1. Frame:

Consists of hardwood and top-grade 3/4" plywood

2. Legs:

Standard swivel base

3. Lower suspension:

Elastic webbing

4. Seat & Back:

High density polyurethane foam and dacron

**NOTE:** Chrome trim on bottom front edge

Additional information:
Contrast stitching available.
Please refer to samples.
Two-tone combinations available.
(seat in one color and back in another; back may on be done in one cover/color.)

All measurements are approximate: width/depth/height/seat height. Seat depth 22". Line drawings are in 1/4" scale.