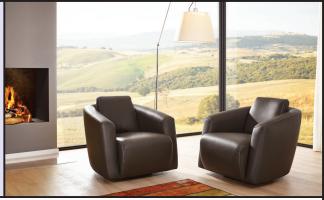

## Freestanding pieces:

MD swivel chair 34/37/31/17

MF swivel glider 34/37/32/18