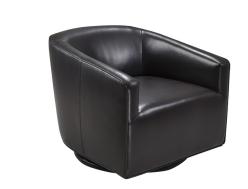

# Freestanding pieces:

armchair w/ upholstered plate base 31/35/29/18

### Additional information:

Contrast stitching available. Please refer to samples. Two-tone combinations not available.

All measurements are approximate: width/depth/height/seat height. Seat depth 24", arm height 24", arm width 4". Line drawings are in 1/4" scale.