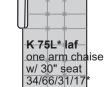

# FORTALEZA 52984





All measurements are approximate: width/depth/height/seat height. Seat depth 22", arm height 26", arm width 5". Line drawings are in 1/4" scale.

W.SCHILLIG

# FORTALEZA 52984





**1. Frame:** Consists of hardwood and top-grade 3/4" plywood

2. Legs:

Standard metal leg - F129 Optional metal leg - F12, F70 Optional wooden legs - F100, F131 and F132 (available in all wood finishes)

3. Lower suspension: No-sag springs

#### 4. Seat:

Coil springs encased in high density polyurethane foam and dacron

5. Back suspension:

Elastic webbing

### 6. Back:

Mixture of shredded foam with dacron, loose back cushions



### Additional information:

Contrast stitching available. Please refer to samples. Two-tone combinations not available.



## Sectional pieces:









## Freestanding pieces:



|     | -N-65*     |        |
|-----|------------|--------|
|     |            |        |
|     | -loveseat- |        |
|     | w/ 26" se  | ats↓↓↓ |
|     | 61/36/31/  | 17*    |
| _ U |            |        |

|                                           | [ |
|-------------------------------------------|---|
| <b>N-75</b><br>two-seat-so<br>w/ 30" seat |   |
| 68/36/31/1                                |   |

|           |        | <u> </u> |     |
|-----------|--------|----------|-----|
| -P-65*    |        |          |     |
| three sea | t-sofa |          |     |
| w/ 26" se | ats    |          | _   |
| 87/36/31  | 17*    |          | T L |

| T |             |       |  |
|---|-------------|-------|--|
| l |             |       |  |
| N | P_75        |