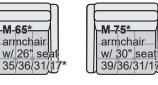

## Freestanding pieces:

|     | -N-65*     |        |
|-----|------------|--------|
|     |            |        |
|     | -loveseat- |        |
|     | w/ 26" se  | ats↓↓↓ |
|     | 61/36/31/  | 17*    |
| _ U |            |        |