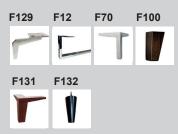

# FORTALEZA 52984

**1. Frame:** Consists of hardwood and top-grade 3/4" plywood

2. Legs:

Standard metal leg - F129 Optional metal leg - F12, F70 Optional wooden legs - F100, F131 and F132 (available in all wood finishes)