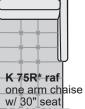

# FORTALEZA 52984





All measurements are approximate: width/depth/height/seat height. Seat depth 22", arm height 26", arm width 5". Line drawings are in 1/4" scale.

W.SCHILLIG

# FORTALEZA 52984





**1. Frame:** Consists of hardwood and top-grade 3/4" plywood

2. Legs:

Standard metal leg - F129 Optional metal leg - F12, F70 Optional wooden legs - F100, F131 and F132 (available in all wood finishes)

3. Lower suspension: No-sag springs

#### 4. Seat:

Coil springs encased in high density polyurethane foam and dacron

5. Back suspension:

Elastic webbing

### 6. Back:

Mixture of shredded foam with dacron, loose back cushions



### Additional information:

Contrast stitching available. Please refer to samples. Two-tone combinations not available.



## Sectional pieces:









## Freestanding pieces:



|     | -N-65*     |        |
|-----|------------|--------|
|     |            |        |
|     | -loveseat- |        |
|     | w/ 26" se  | ats↓↓↓ |
|     | 61/36/31/  | 17*    |
| _ U |            |        |

|                                           | [ |
|-------------------------------------------|---|
| <b>N-75</b><br>two-seat-so<br>w/ 30" seat |   |
| 68/36/31/1                                |   |

|           |        | <u> </u> |     |
|-----------|--------|----------|-----|
| -P-65*    |        |          |     |
| three sea | t-sofa |          |     |
| w/ 26" se | ats    |          | _   |
| 87/36/31  | 17*    |          | T L |

| T |             |       |  |
|---|-------------|-------|--|
| l |             |       |  |
| N | P_75        |