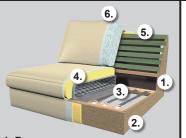

# FORTALEZA 52984

**1. Frame:** Consists of hardwood and top-grade 3/4" plywood

2. Legs:

Standard metal leg - F129 Optional metal leg - F12, F70 Optional wooden legs - F100, F131 and F132 (available in all wood finishes)

3. Lower suspension: No-sag springs

#### 4. Seat:

Coil springs encased in high density polyurethane foam and dacron

5. Back suspension:

Elastic webbing

### 6. Back:

Mixture of shredded foam with dacron, loose back cushions