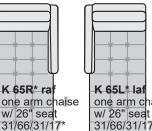

## Freestanding pieces:

|     | -N-65*     |        |
|-----|------------|--------|
|     |            |        |
|     | -loveseat- |        |
|     | w/ 26" se  | ats↓↓↓ |
|     | 61/36/31/  | 17*    |
| _ U |            |        |