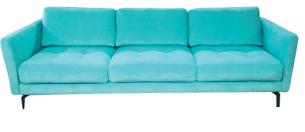

# FORTALEZA 52984

All measurements are approximate: width/depth/height/seat height. Seat depth 22", arm height 26", arm width 5". Line drawings are in 1/4" scale.

W.SCHILLIG