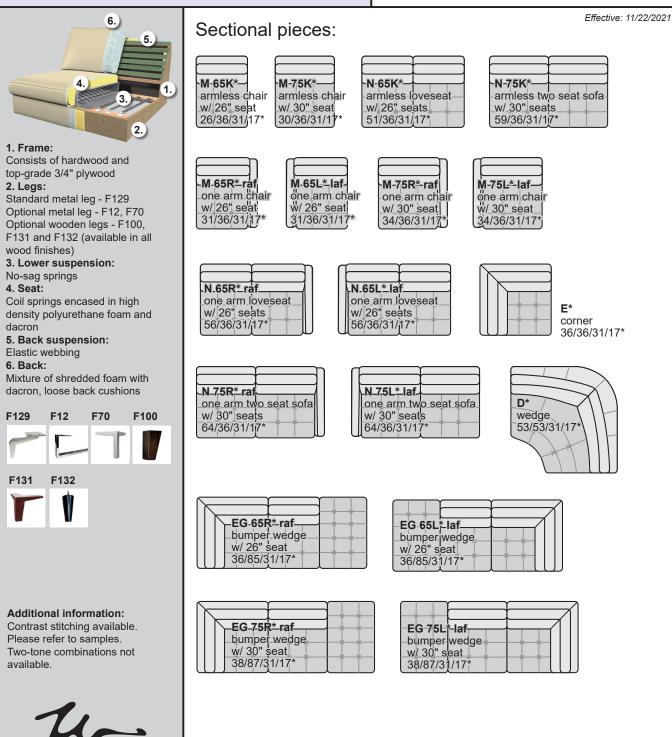

# FORTALEZA 52984





All measurements are approximate: width/depth/height/seat height. Seat depth 22", arm height 26", arm width 5". Line drawings are in 1/4" scale.

W.SCHILLIG

# FORTALEZA 52984





**1. Frame:** Consists of hardwood and top-grade 3/4" plywood

2. Legs:

Standard metal leg - F129 Optional metal leg - F12, F70 Optional wooden legs - F100, F131 and F132 (available in all wood finishes)

3. Lower suspension: No-sag springs

#### 4. Seat:

Coil springs encased in high density polyurethane foam and dacron

5. Back suspension:

Elastic webbing

### 6. Back:

Mixture of shredded foam with dacron, loose back cushions



### Additional information:

Contrast stitching available. Please refer to samples. Two-tone combinations not available.



## Sectional pieces:









## Freestanding pieces: