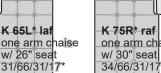

## Freestanding pieces:

|     | -N-65*     |        |
|-----|------------|--------|
|     |            |        |
|     | -loveseat- |        |
|     | w/ 26" se  | ats↓↓↓ |
|     | 61/36/31/  | 17*    |
| _ U |            |        |