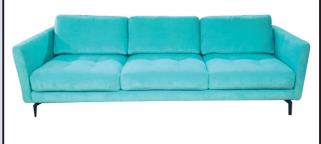

# FORTALEZA 52984

All measurements are approximate: width/depth/height/seat height. Seat depth 22", arm height 26", arm width 5". Line drawings are in 1/4" scale.

W.SCHILLIG