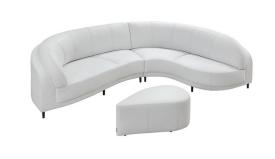

### Sectional pieces:

**GR 07 laf** ottoman 39/20/16

GR 06 ottoman matches with P 07 one arm sofa and EG 06 bumper wedge; GR 07 ottoman matches with P 06 one arm sofa and EG 07 bumper wedge.

## Freestanding pieces:

MD\* swivel chair 39/37/33/18\*

P\* sofa 91/42/33/18\*