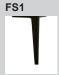

#### 1. Frame:

Consists of hardwood and top-grade 3/4" plywood

2. Legs:

Standard metal leg - FS1

3. Lower suspension:

No-sag springs

4. Seat:

Coil springs encased in high density polyurethane foam and dacron