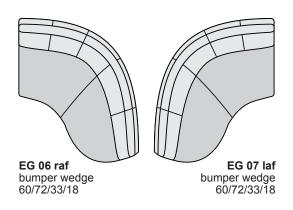

### Sectional pieces:

**GR 07 laf** ottoman 39/20/16

GR 06 ottoman matches with P 07 one arm sofa and EG 06 bumper wedge; GR 07 ottoman matches with P 06 one arm sofa and EG 07 bumper wedge.