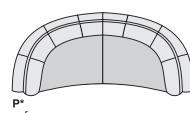

## Freestanding pieces:

MD\* swivel chair 39/37/33/18\*

P\* sofa 91/42/33/18\*