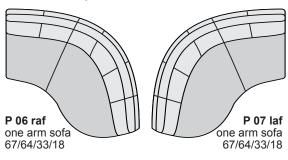

### Sectional pieces:

**GR 07 laf** ottoman 39/20/16

GR 06 ottoman matches with P 07 one arm sofa and EG 06 bumper wedge; GR 07 ottoman matches with P 06 one arm sofa and EG 07 bumper wedge.