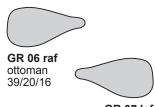

### Sectional pieces:

**GR 07 laf** ottoman 39/20/16

GR 06 ottoman matches with P 07 one arm sofa and EG 06 bumper wedge; GR 07 ottoman matches with P 06 one arm sofa and EG 07 bumper wedge.