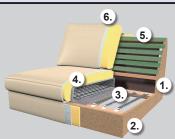

#### 1. Frame:

Consists of hardwood and top-grade 3/4" plywood

2. Legs:

Standard metal leg - FS1

3. Lower suspension:

No-sag springs

4. Seat:

Coil springs encased in high density polyurethane foam and dacron

#### 5. Back suspension:

No-sag springs

6. Back:

High density polyurethane foam and dacron