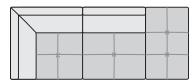

# Sectional pieces:

M 80K\* armless chair w/ 31" seat 31/36/33/18\*

M 80R\* raf one arm chair w/ 31" seat 43/36/33/18\*

M 80L\* laf one arm chair w/ 31" seat 43/36/33/18\*

**K 80R raf** one arm chaise w/ 31" seat 43/65/33/18

K 80L laf one arm chaise w/ 31" seat 43/65/33/18

N 80R raf one arm sofa w/ 31" seats 75/36/33/18

N 80L laf one arm sofa w/ 31" seats 75/36/33/18

E\* corner 36/36/33/18\*

**PG 80R\* raf** bumper sofa w/ 31" seats 84/36/33/18

**PG 80L\* laf** bumper sofa w/ 31" seats 84/36/33/18

**EG 80R\* raf** bumper wedge w/ 31" seat 89/36/33/18\*

**EG 80L\* laf** bumper wedge w/ 31" seat 89/36/33/18\*

Additional information: