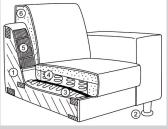

### 1. Frame:

Consists of hardwood and top-grade 3/4" plywood

2. Legs:

Standard metal leg

3. Lower suspension:

No-sag springs

4. Seat:

Coil springs encased in high density polyurethane foam and dacron

## 5. Back suspension:

Elastic webbing

6. Back:

High density polyurethane foam and dacron

### 5. Back suspension:

Elastic webbing

6. Back:

High density polyurethane foam and dacron