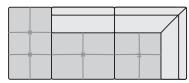

## Freestanding pieces:

**M\*** armchair 37/36/33/18\*

MD\* swivel armchair 37/36/33/18\*

N 65\* loveseat w/26" seats 74/36/33/18\*

**G 80\*** ottoman 31/31/33/18\*

N 80\* sofa w/31" seats 86/36/33/18\*