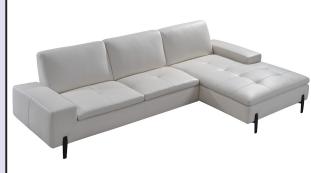

# Sectional pieces:

M 80K\* armless chair w/ 31" seat 31/36/33/18\*

M 80R\* raf one arm chair w/ 31" seat 43/36/33/18\*

M 80L\* laf one arm chair w/ 31" seat 43/36/33/18\*

**K 80R raf** one arm chaise w/ 31" seat 43/65/33/18

K 80L laf one arm chaise w/ 31" seat 43/65/33/18

N 80R raf one arm sofa w/ 31" seats 75/36/33/18

N 80L laf one arm sofa w/ 31" seats 75/36/33/18

E\* corner 36/36/33/18\*

**PG 80R\* raf** bumper sofa w/ 31" seats 84/36/33/18

**PG 80L\* laf** bumper sofa w/ 31" seats 84/36/33/18

**EG 80R\* raf** bumper wedge w/ 31" seat 89/36/33/18\*

**EG 80L\* laf** bumper wedge w/ 31" seat 89/36/33/18\*

Additional information: