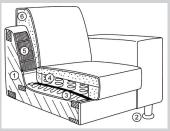

### 1. Frame:

Consists of hardwood and top-grade 3/4" plywood

2. Legs:

Standard metal leg

3. Lower suspension:

No-sag springs

4. Seat:

Coil springs encased in high density polyurethane foam and dacron

## 5. Back suspension:

Elastic webbing

6. Back:

High density polyurethane foam and dacron

### 5. Back suspension:

Elastic webbing

6. Back:

High density polyurethane foam and dacron