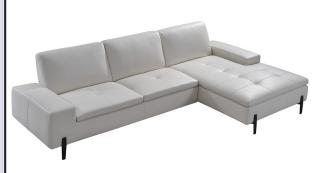

# Sectional pieces:

M 80K\* armless chair w/ 31" seat 31/36/33/18\*

M 80R\* raf one arm chair w/ 31" seat 43/36/33/18\*

M 80L\* laf one arm chair w/ 31" seat 43/36/33/18\*

**K 80R raf** one arm chaise w/ 31" seat 43/65/33/18

K 80L laf one arm chaise w/ 31" seat 43/65/33/18

N 80R raf one arm sofa w/ 31" seats 75/36/33/18

N 80L laf one arm sofa w/ 31" seats 75/36/33/18

E\* corner 36/36/33/18\*

**PG 80R\* raf** bumper sofa w/ 31" seats 84/36/33/18

**PG 80L\* laf** bumper sofa w/ 31" seats 84/36/33/18

**EG 80R\* raf** bumper wedge w/ 31" seat 89/36/33/18\*

**EG 80L\* laf** bumper wedge w/ 31" seat 89/36/33/18\*

Additional information: