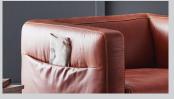

# CAPRICCIO 51560



Effective: 04/12/2018



#### 1. Frame:

Consists of hardwood and top-grade 3/4" plywood

#### 2. Legs:

Metal leg - FS1 (M, only) Upholstered swivel base (MD, only)

### 3. Lower suspension:

No-sag springs

## 4. Seat:

Coil springs encased in high density polyurethane foam and dacron with padding of mixture of shredded foam with dacron

## 5. Back suspension:

Elastic webbing

## 6. Back:

Mixture of shredded foam with dacron

## FS1

1

## Pocket storage



#### Additional information:

Contrast stitching available. Please refer to samples. Two-tone combinations not available.





MB swivel chair w/ 20" seat 35/35/27/18