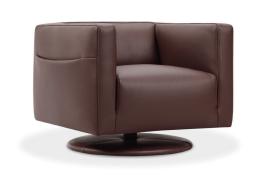

# CAPRICCIO 51560

Effective: 04/12/2018

#### 2. Legs:

Metal leg - FS1 (M, only) Upholstered swivel base (MD, only)

#### Additional information:

Contrast stitching available. Please refer to samples. Two-tone combinations not available.

MB swivel chair w/ 20" seat 35/35/27/18