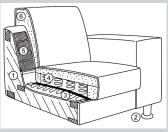

#### 1. Frame:

Consists of hardwood and top-grade 3/4" plywood

#### 2. Legs:

Metal leg - FS1 (M, only) Upholstered swivel base (MD, only)

### 3. Lower suspension:

No-sag springs

## 4. Seat:

Coil springs encased in high density polyurethane foam and dacron with padding of mixture of shredded foam with dacron

## 5. Back suspension:

Elastic webbing

## 6. Back:

Mixture of shredded foam with dacron