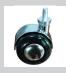

#### 2. Legs:

M - Standard F128 caster

MD - Standard upholstered swivel base

MF - Standard upholstered swivel glider

#### F128