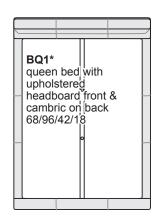

#### Additional information:

Contrast stitching available.
Please refer to samples.
Two-tone combinations not available.

\*Bed slats must be ordered separately. (Queen slats - SQ / King slats - SK)

All measurements are approximate: width/depth/height. Line drawings are in 1/4" scale.