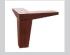

#### 2. Legs:

Standard polished stainless steel leg - F105

Optional wooden legs - F131 and F132

(available in all wood finishes)

### F131 F132