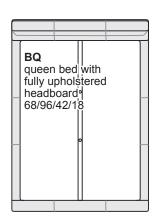

#### Additional information:

Contrast stitching available.
Please refer to samples.
Two-tone combinations not available.

\*Bed slats must be ordered separately. (Queen slats - SQ / King slats - SK)

All measurements are approximate: width/depth/height. Line drawings are in 1/4" scale.