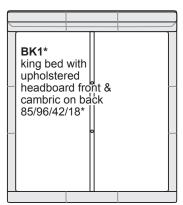

#### Additional information:

Contrast stitching available.
Please refer to samples.
Two-tone combinations not available.

\*Bed slats must be ordered separately. (Queen slats - SQ / King slats - SK)

All measurements are approximate: width/depth/height. Line drawings are in 1/4" scale.