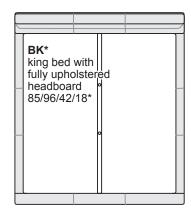

#### Additional information:

Contrast stitching available.
Please refer to samples.
Two-tone combinations not available.

\*Bed slats must be ordered separately. (Queen slats - SQ / King slats - SK)

All measurements are approximate: width/depth/height. Line drawings are in 1/4" scale.