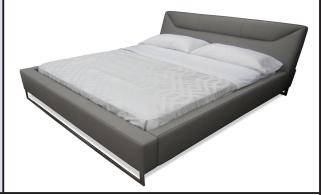

# CHIARA 30001

Effective: 04/14/2016

#### 1. Frame:

Consists of hardwood and topgrade 3/4" plywood covered in high density polyurethane foam and dacron